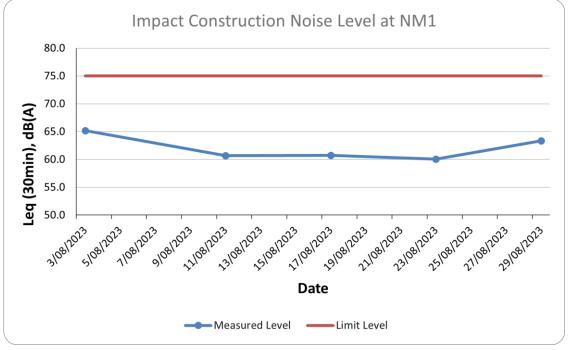

## <u>Appendix F</u> <u>Noise Monitoring Results</u>

aurecon

| Location NM2A - No.79B, Lei Yue Mun Hoi Pong Road East |       |         |                        |                 |                 |  |  |
|--------------------------------------------------------|-------|---------|------------------------|-----------------|-----------------|--|--|
| Date                                                   |       | Weather | Unit: dB (A) (30-mins) |                 |                 |  |  |
|                                                        | Time  |         | Measured Noise Level   |                 |                 |  |  |
|                                                        |       |         | L <sub>eq</sub>        | L <sub>10</sub> | L <sub>90</sub> |  |  |
| 2023-08-03                                             | 10:56 | Fine    | 61.6                   | 64.4            | 57.9            |  |  |
| 2023-08-11                                             | 09:13 | Sunny   | 60.5                   | 62.9            | 57.3            |  |  |
| 2023-08-17                                             | 09:15 | Sunny   | 54.7                   | 56.8            | 51.6            |  |  |
| 2023-08-23                                             | 10:22 | Sunny   | 62.5                   | 65.0            | 59.4            |  |  |
| 2023-08-29                                             | 10:59 | Sunny   | 63.9                   | 65.9            | 60.1            |  |  |