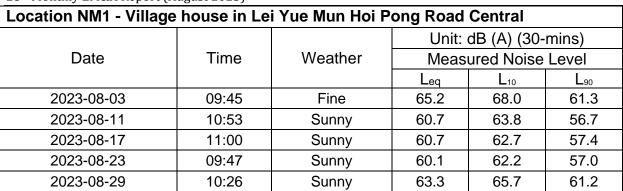

## <u>Appendix F</u> <u>Noise Monitoring Results</u>



aurecon



| Location NM2A - No.79B, Lei Yue Mun Hoi Pong Road East |       |         |                        |                 |                 |  |  |
|--------------------------------------------------------|-------|---------|------------------------|-----------------|-----------------|--|--|
| Date                                                   |       | Weather | Unit: dB (A) (30-mins) |                 |                 |  |  |
|                                                        | Time  |         | Measured Noise Level   |                 |                 |  |  |
|                                                        |       |         | L <sub>eq</sub>        | L <sub>10</sub> | L <sub>90</sub> |  |  |
| 2023-08-03                                             | 10:56 | Fine    | 6