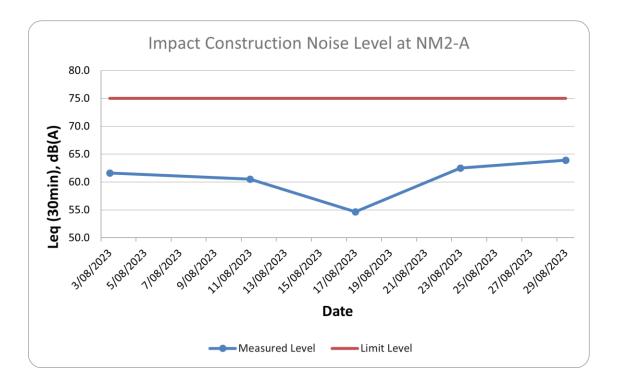

| Location NM3 - Jockey Club Lei Yue Mun Plus |       |         |                        |                 |                 |  |  |
|---------------------------------------------|-------|---------|------------------------|-----------------|-----------------|--|--|
| Date                                        | Time  | Weather | Unit: dB (A) (30-mins) |                 |                 |  |  |
|                                             |       |         | Measured Noise Level   |                 |                 |  |  |
|                                             |       |         | L <sub>eq</sub>        | L <sub>10</sub> | L <sub>90</sub> |  |  |
| 2023-08-03                                  | 09:10 | Fine    | 65.5                   | 68.1            | 62.4            |  |  |
| 2023-08-11                                  | 10:20 | Sunny   | 63.2                   | 63.8            | 62.4            |  |  |
| 2023-08-17                                  | 10:23 | Sunny   | 63.8                   | 64.5            | 62.6            |  |  |
| 2023-08-23                                  | 09:12 | Sunny   | 63.9                   | 65.2            | 62.3            |  |  |
| 2023-08-29                                  | 9:53  | Sunny   | 68.3                   | 71.0            | 62.4            |  |  |