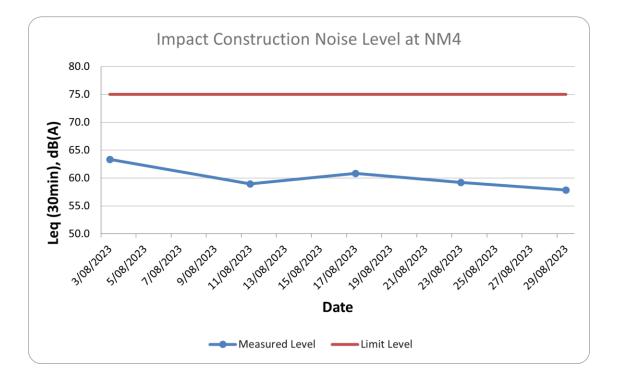

| Location NM4 - No. 21C, Lei Yue Mun Hoi Pong Road East |       |         |                        |                 |                 |  |  |
|--------------------------------------------------------|-------|---------|------------------------|-----------------|-----------------|--|--|
| Date                                                   |       | Weather | Unit: dB (A) (30-mins) |                 |                 |  |  |
|                                                        | Time  |         | Measured Noise Level   |                 |                 |  |  |
|                                                        |       |         | Leq                    | L <sub>10</sub> | L <sub>90</sub> |  |  |
| 2023-08-03                                             | 10:22 | Fine    | 63.4                   | 66.2            | 60.3            |  |  |
| 2023-08-11                                             | 09:47 | Sunny   | 58.9                   | 59.6            | 57.6            |  |  |
| 2023-08-17                                             | 09:48 | Sunny   | 60.9                   | 62.5            | 57.9            |  |  |
| 2023-08-23                                             | 10:56 | Sunny   | 59.2                   | 60.5            | 57.0            |  |  |
| 2023-08-29                                             | 9:18  | Sunny   | 57.8                   | 60.7            | 56.1            |  |  |